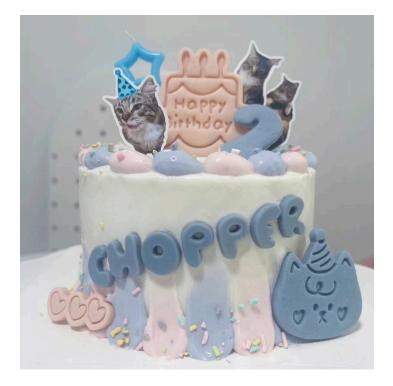

#### ADD photos +\$1

4-inch (1-3 photos) 5-inch (1-4 photos) 6-inch (1-5 photos)

CHANGE The base:

| - Turkey -  | - Duck breast - |
|-------------|-----------------|
| 4-inch +\$4 | 4-inch +\$10    |
| 5-inch +\$6 | 5-inch +\$15    |
| 6-inch +\$8 | 6-inch +\$20    |
| - Beef -    | - Lamb -        |
| 4-inch +\$4 | 4-inch +\$6     |
| 5-inch +\$6 | 5-inch +\$9     |
| 6-inch +\$8 | 6-inch +\$12    |
|             |                 |

### / 🕭 Hand-Drawn Style :

Hand-drawn dog head or full body:

Based on the basic style price,

an additional **\$10-\$20** depending on the size and complexity of the design.

- Pet cartoon image needs to be provided by the owner.
- Base, filling, and photos can be changed or added (see prices above).