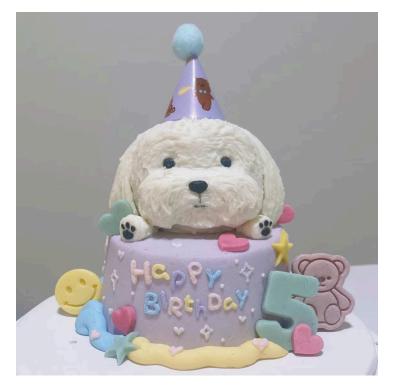

### 🧁 Unique shape style:

Dog/ Cat Head Design:

Cupcake + Dog Head (around 2 inches): from \$49

4-inch + Dog Head (2-3 inches): from \$69 5-inch + Dog Head (3 inches): from \$99 6-inch + Dog Head (3 inches): from \$129

The base can be changed, and different meats can be chosen for the dog head and the cake base. Names, ages, etc. can be added.