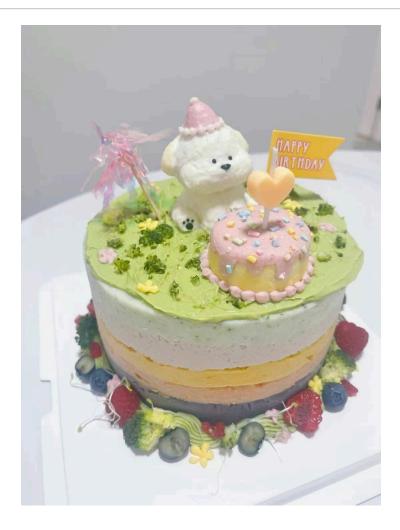

### 🛡 Other 3D special style:

• Full body 3D style: 3-4 inch from \$59

The base can be changed, and different meats can be chosen for the dog head and the cake base. Names, ages, etc. can be added.

### \*Filling is not recommended

Price increases based on the complexity of the dog's image. By default, no biscuit decorations are included. <u>Add biscuit decorations for **+\$5.**</u>

**Mini animal design style:** Based on **the BASIC style price**, an <u>additional \$10-\$20</u> depending on the size and complexity of the design.