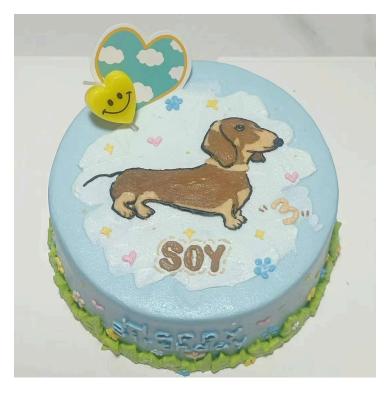

### / 🕭 Hand-Drawn Style :

Hand-drawn dog head or full body:

Based on the basic style price,

an additional **\$10-\$20** depending on the size and complexity of the design.

- Pet cartoon image needs to be provided by the owner.
- Base, filling, and photos can be changed or added (see prices above).