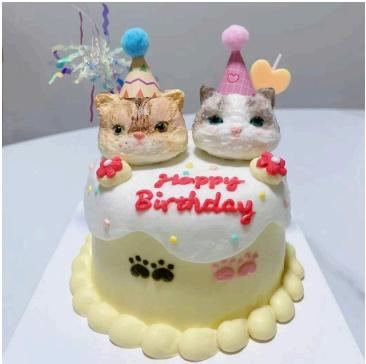

### 🧁 Unique shape style:

Dog/ Cat Head Design:

Cupcake + Dog Head (around 2 inches): from \$49

4-inch + Dog Head (2-3 inches): from \$69 5-inch + Dog Head (3 inches): from \$99 6-inch + Dog Head (3 inches): from \$129

The base can be changed, and different meats can be chosen for the dog head and the cake base. Names, ages, etc. can be added.