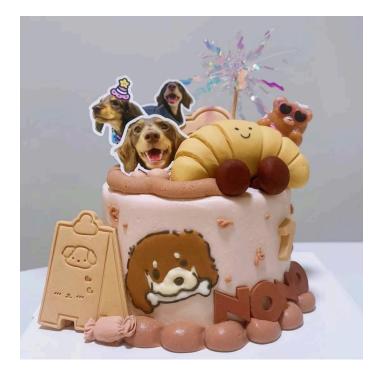

### / 🕭 Hand-Drawn Style :

Hand-drawn dog head or full body:

Based on the basic style price,

an additional **\$10-\$20** depending on the size and complexity of the design.

- Pet cartoon image needs to be provided by the owner.
- Base, filling, and photos can be changed or added (see prices above).