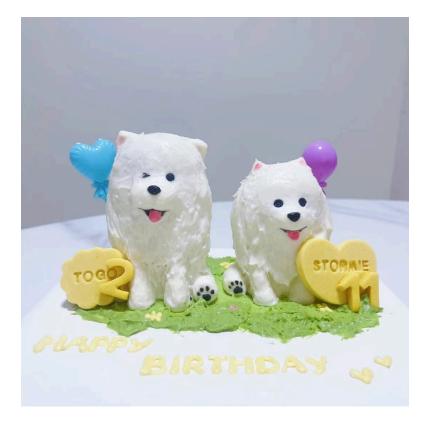

### 🧁 Unique shape style:

Dog/ Cat Head Design:

Cupcake + Dog Head (around 2 inches): from \$49

4-inch + Dog Head (2-3 inches): from \$69 5-inch + Dog Head (3 inches): from \$99 6-inch + Dog Head (3 inches): from \$129

The base can be changed, and different meats can be chosen for the dog head and the cake base. Names, ages, etc. can be added.

#### \*Filling is not recommended

Price increases based on the complexity of the dog's image. By default, no biscuit decorations are included. <u>Add biscuit decorations for **+\$5**</u>.